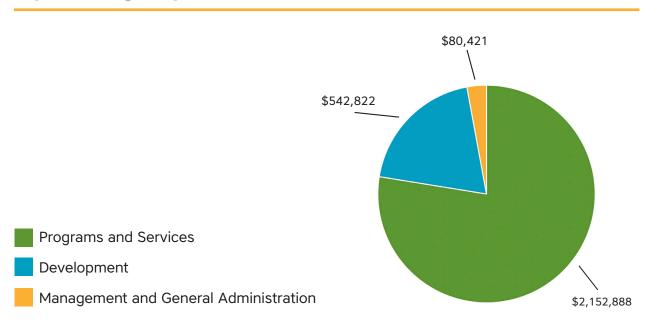

# **Financial Overview**

2020 - 2021 | Our Strongest Year Yet

Revenue: \$3,108,202

<sup>\*</sup>The contribution total does not include the \$700,000 commitment from Amazon for 2021-2022.

## Operating Expenses: \$2,776,131