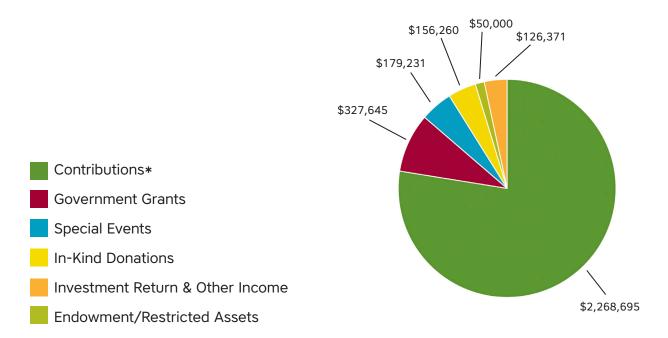

# **Financial Overview**

2020 - 2021 | Our Strongest Year Yet

Revenue: \$3,108,202

<sup>\*</sup>The contribution total does not include the \$700,000 commitment from Amazon for 2021-2022.