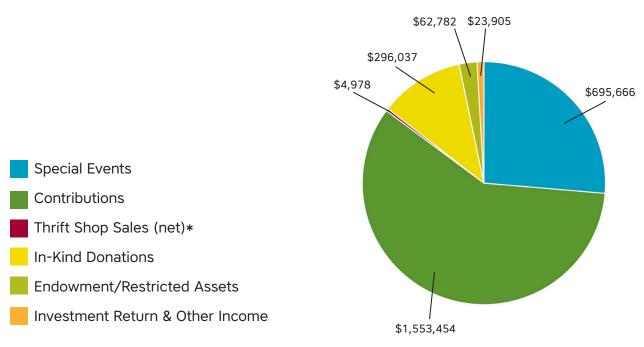

## Revenue: \$2,636,822

\*Note: Thrift Culture closed in March 2020 due to COVID-19.