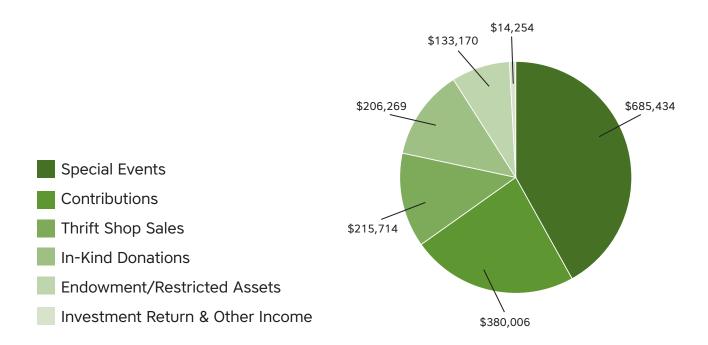

r, circle members generously raised nearly \$60,000 to support Bellevue LifeSpring programs.

# **Community Partners**

Bellevue LifeSpring is fortunate to have the support of a diverse array of exceptional corporate and community-based groups who give their time and invest in our mission. Through volunteerism, grantmaking or advocacy, our community partners represent the impact of shared passion and collaboration.

#### **Volunteers**

Volunteers donated more than 20,000 hours to support Bellevue LifeSpring and Thrift Culture last year. Whether they're packing snacks for students, merchandising Thrift Culture windows, sorting donations or supporting events, volunteers provide the energy and enthusiasm to make our mission possible.

# **Financial Overview**

### Total Raised: \$1,634,847



# Total Invested in Bellevue Kids: \$1,618,707



# Leaving a Legacy

Thank you to our fiscal year 2018-2019 legacy donors who have made a commitment to invest in the sustainability of Bellevue LifeSpring programs today and tomorrow. Legacy donors commit 50% of their investment to current programming and 50% to the Bellevue LifeSpring endowment fund.



Founding Level Legacy Donor - \$250,000 Anu & Naveen Jain



Steward Level Legacy Donor - \$50,000

Joan & John Valaas



Patron Level Legacy Donor - \$25,000 GLY Construction



The Doug & Nancy Boyden Endowment Fund in Honor of Kemper & Betty Freeman - \$100,000



# Thank You!

#### 2018 - 2019 Donors

Your investment in the future of Bellevue children means the world to our community.

#### \$50,000+

Doug & Nancy Boyden Kemper & Bett